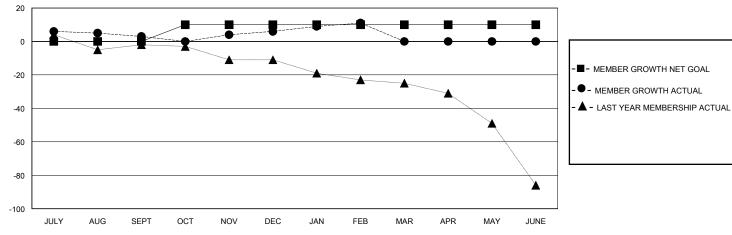

#### GOALS AND ACTUAL MEMBERS CUMULATIVE

| DROPPED CLUBS: 1          |    | 40 CLUBS OF 80 ADDED 1 OR MORE<br>NEW MEMBERS | GENDER DISTRIBUTION  MALE 1,499 (84.69%) |              |    |
|---------------------------|----|-----------------------------------------------|------------------------------------------|--------------|----|
| DROPPED MEMBERS           |    |                                               | FEMALE                                   | 271 (15.31%) |    |
| DECEASED                  | 8  | CLICK HERE FOR CUMULATIVE                     | TOTAL FAMILY UNIT MEMBERS                |              | 10 |
| CLUB CANCELLED 0 OTHER 42 |    | MEMBERSHIP DATA                               | FAMILY MEMBERS PAYING HALF               |              | 5  |
| TOTAL                     | 50 |                                               |                                          |              |    |